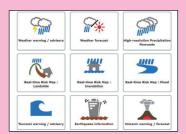

### Earthquake or Tsunami

• Information on earthquakes and tsunamis (Beware of tsunamis when an earthquake occurs at sea)

Japan Meteorological Agency WEB Earthquake information

Safety tips APP Earthquake information

### **Volcanic Eruption**

forecast

Information on volcanic eruptions

Japan Meteorological Agency WEB Volcanic warning /

Safety tips Volcanic

warning

Japan Official Travel App APP Safety Assistance > **Volcanic Warnings** 

### Typhoon, Heavy Rain, or Heavy Snow

Information on wind, rain, and snow

Japan Meteorological Agency WEB

Weather warning / advisory High-resolution **Precipitation Nowcasts** 

Safety tips

Weather warning Evacuation advice / instruction etc.

Japan Official Travel App

APP

Safety Assistance > **Weather Warnings** 

Landslide and flooding hazard level

Japan Meteorological Agency WEB Real-time Risk Map: Landslide, Inundation, Flood

### When Experiencing Troubles or Moving to a Safe Location

Request help in Japanese

Safety tips **APP Communication Cards** 

Japan Official Travel App

APP Safety Assistance > **Communication Cards** 

Evacuation shelters

Safety tips APP

Evacuation advice / instruction etc. > Emergency Shelters

Go to "Nationwide Evacuation Shelter Guide" app

Japan Official Travel App APP

Safety Assistance > Emergency Shelters

Trains and transportation