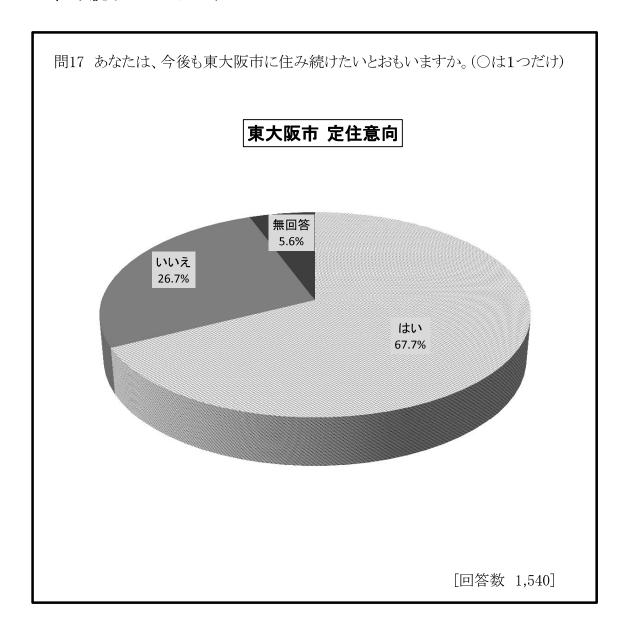

## IV 住み続けたいまちづくりについて

東大阪市に住み続けたいと回答した人は、67.7%となっている。

年代別でみると、東大阪市に住み続けたいと回答した最も多い年代は、50歳代の73.9%で、ついで60歳代の72.6%、40歳代の69.3%となっている。

地域別でみると、東大阪市に住み続けたいと回答した最も多い地域は、F地区75.7%で、ついでG地区の70.3%となっている。

問18 市が取り組んでいる次の34項目について、東大阪市の現状として、 あなたがあてはまると思う箇所をお答えください。(各項目に○は1つ)