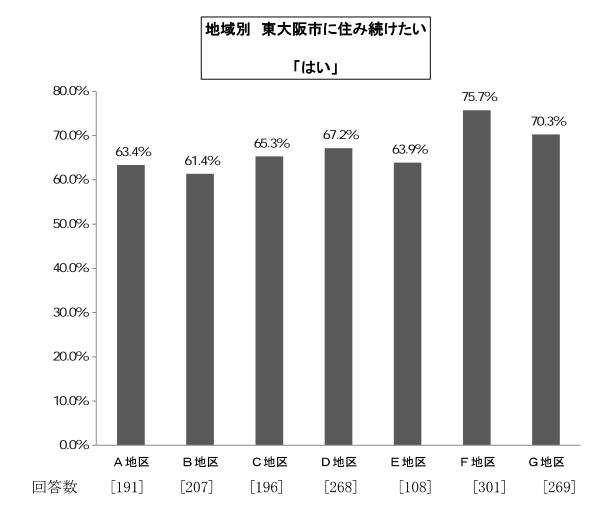

## IV 住み続けたいまちづくりについて

東大阪市に住み続けたいと回答した人は、67.7%となっている。

年代別でみると、東大阪市に住み続けたいと回答した最も多い年代は、50歳代の73.9%で、ついで60歳代の72.6%、40歳代の69.3%となっている。

地域別でみると、東大阪市に住み続けたいと回答した最も多い地域は、F地区75.7%で、ついでG地区の70.3%となっている。

問18 市が取り組んでいる次の34項目について、東大阪市の現状として、 あなたがあてはまると思う箇所をお答えください。(各項目に○は1つ)