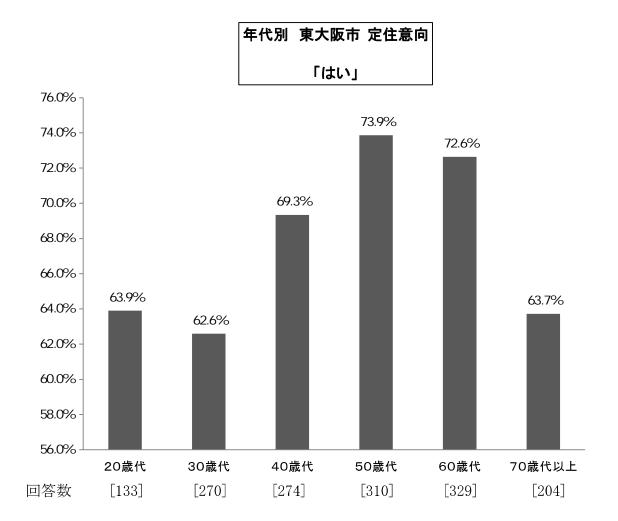

## IV 住み続けたいまちづくりについて

東大阪市に住み続けたいと回答した人は、67.7%となっている。

年代別でみると、東大阪市に住み続けたいと回答した最も多い年代は、50歳代の73.9%で、ついで60歳代の72.6%、40歳代の69.3%となっている。

地域別でみると、東大阪市に住み続けたいと回答した最も多い地域は、F地区75.7%で、ついでG地区の70.3%となっている。

問18 市が取り組んでいる次の34項目について、東大阪市の現状として、 あなたがあてはまると思う箇所をお答えください。(各項目に○は1つ)