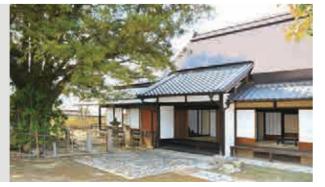

菜の花[小阪・八戸の里周辺] 見ごろ 2月中旬~下旬

市の名誉市民である司馬遼太郎氏が好きだった菜の花。 この季節になると、菜の花が司馬遼太郎記念館と 小阪・八戸の里周辺を明るく彩ります。

Field mustard, a flower loved by Ryotaro Shiba, an honorary citizen of Higashiosaka.

At this time of year, field mustard flowers brilliantly color "Shiba Ryotaro Memorial Museum" and its neighborhood Kosaka and Yaenosato area.