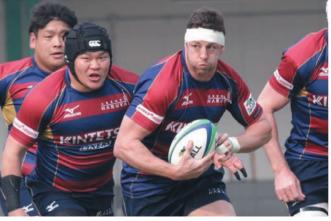

Our city is also recognized as "City of Rugby," with Higashiosaka Hanazono Rugby Stadium which is a venue for the National High School Rugby Tournament and a mecca for many rugby players. This Japan's oldest rugby-specific stadium was selected as one of the venues for the Rugby World Cup 2019 and is expected to attract

#### a City of Rugby

The Hanazono Rugby Stadium recognized as a mecca by all rugby players and fans is the first rugby-specific stadium in Japan opened in 1929.

This stadium was renamed to "Higashiosaka Hanazono Rugby Stadium" from "Kintetsu Hanazono Rugby Stadium" in April, 2015.

#### Our Solidarity suitable for the mecca for rugby

Hanazono Rugby Stadium was opened in 1929 as Japan's oldest rugby-specific stadium. The stadium whose name is recognized all over the country is recognized as a mecca by all rugby players and fans. In March 1991, Higashiosaka, where the stadium is located, declared "City of Rugby," and is promoting city development making advantages of rugby's images; "Dynamism and Toughness," "Solidarity and Unity" and "Fellowship and Purity."