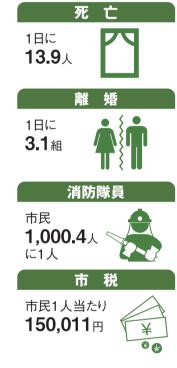

※大正9年から昭和35年までの人口は、合併前の旧市町村の区域の 合計値であり、一部境界変更による調整はしていない。

| <b>人口密度</b><br>1km当たり<br>8,080.2人 | 世帯人口<br>1世帯当たり<br>2.23人         | 1日に<br><b>9.6</b> 人         |
|-----------------------------------|---------------------------------|-----------------------------|
| 転入<br>1日に<br>44.2人                | 転出<br>1日に<br>44.2人              | 1日に<br><b>6.6</b> 組         |
| 水道<br>1人1日<br>0.32m               | 交通事故<br>1日に<br>7.0件             | 1日に<br><b>0.39</b> 件        |
| ごみ処理量<br>1日に<br>519.5トン           | 救急車出動数<br>1日に<br>80.1件<br>●●●●● | 市民<br><b>143.4</b> ル<br>に1人 |