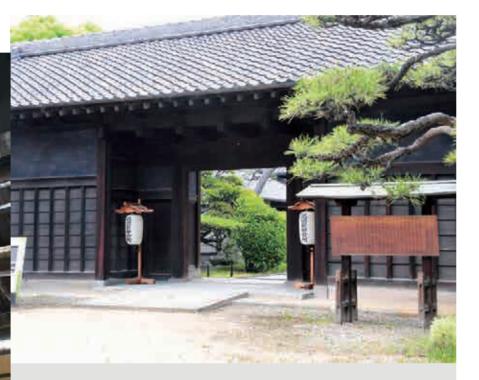

#### 旧河澄家

江戸時代、日下村の庄屋を務めた旧 家。数寄屋風書院造りの「棲鶴楼」と 呼ばれる奥座敷や大きな土蔵など風 格ある佇まいを観ることができます。

日下町7-6-39 TEL072-984-1640 ●開館時間/9時30分~16 時30分 ●休館日/月曜日(祝日の場 合は開館し、翌日休館)、祝日 の翌日(土・日曜日の場合は 開館), 年末年始

物資料もあります。