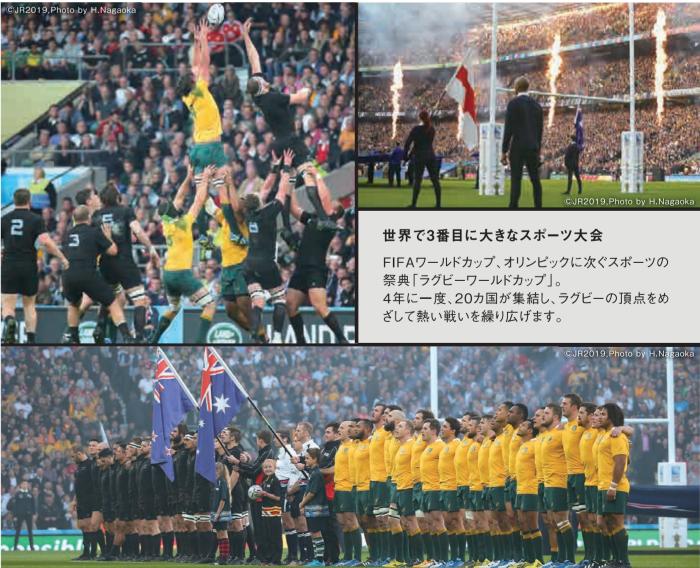

#### Our Solidarity suitable for the mecca for rugby

Hanazono Rugby Stadium was opened in 1929 as Japan's oldest rugby-specific stadium. The stadium whose name is recognized all over the country is recognized as a mecca by all rugby players and fans. In March 1991, Higashiosaka, where the stadium is located, declared "City of Rugby," and is promoting city development making advantages of rugby's images; "Dynamism and Toughness," "Solidarity and Unity" and "Fellowship and Purity."

ラグビーワールドカップ2015イングランド大会でリーグ戦3勝という歴史的な結果を残した ラグビー日本代表。開催国として挑む日本大会では、さらなる活躍が期待されます。

モノづくりのまち東大阪

東大阪市は、日本を代表する"モノづくりのまち"です。 Higashiosaka, a City of Manufacturing 世界的な最先端技術から 日常の暮らしに欠かせない技術まで、 幅広い技術がこの東大阪には集積しています。