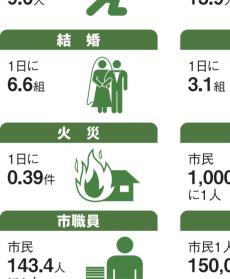

※大正9年から昭和35年までの人口は、合併前の旧市町村の区域の 合計値であり、一部境界変更による調整はしていない。

| <b>人口密度</b><br>1km当たり<br>8,080.2人 | 世帯人口<br>1世帯当たり<br>2.23人         | 1日に<br><b>9.6</b> 人         |
|-----------------------------------|---------------------------------|-----------------------------|
| 転入<br>1日に<br>44.2人                | 転出<br>1日に<br>44.2人              | 1日に<br><b>6.6</b> 組         |
| 水道<br>1人1日<br>0.32m               | 交通事故<br>1日に<br>7.0件             | 1日に<br><b>0.39</b> 件        |
| ごみ処理量<br>1日に<br>519.5トン           | 救急車出動数<br>1日に<br>80.1件<br>●●●●● | 市民<br><b>143.4</b> ル<br>に1人 |