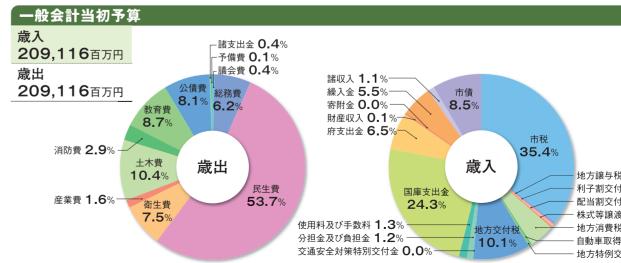

#### 平成28年度当初予算

| 当初歳出予 | <b>予</b> 算        |            |                   |                |                   |
|-------|-------------------|------------|-------------------|----------------|-------------------|
| 一般会計  |                   | 特別会計       |                   |                |                   |
|       | 209,116百万円        | 国民健康保険事業   | <b>72,732</b> 百万円 | 火災共済事業         | <b>33</b> 百万円     |
|       |                   |            | <b>44</b> 百万円     | 介護保険事業         | <b>42,087</b> 百万円 |
| 企業会計  |                   | 財産区管理      | <b>46</b> 百万円     | 母子父子寡婦福祉資金貸付事業 | <b>110</b> 百万円    |
| 病院事業  | <b>17,229</b> 百万円 | 公共用地先行取得事業 | <b>1,069</b> 百万円  | 後期高齢者医療        | <b>10,163</b> 百万円 |
| 水道事業  | <b>13,535</b> 百万円 | 交通災害共済事業   | <b>34</b> 百万円     |                |                   |
| 下水道事業 | 31,818百万円         |            |                   |                |                   |