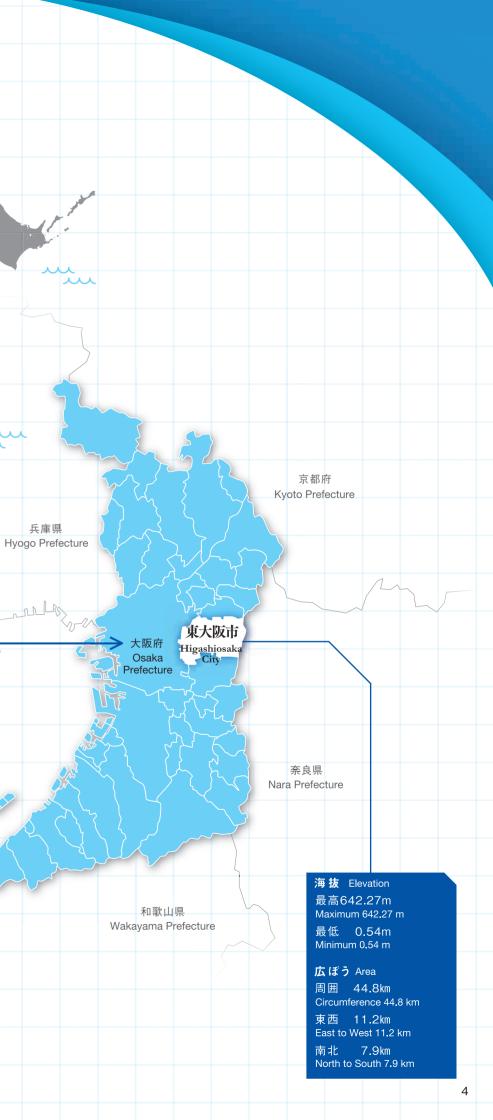

# -Huten chatters and many of the state of the

中核市・ 東大阪市

Higashiosaka, a Core City

A REAL PROPERTY.

Higashiosaka is surrounded by urban area and greens nestled in the foot of Ikoma mountain range with full of nature; to the west lies Osaka City, which is a hub city in the Kansai region and to the east lies Nara Prefecture, which was the capital of ancient Japan. Our city is also well known as "City of Manufacturing" and "City of Rugby." Higashiosaka is the 3rd largest city in Osaka Prefecture following the cities of Osaka and Sakai, and is still growing and developing as a core city with a population of approximately half a million.

西に関西の中心である「大阪市」、東は古都「奈良県」があり、 自然豊かな生駒山系に抱かれ、都心と緑に囲まれたまち"東大阪市"。 「モノづくりのまち」、「ラグビーのまち」としても全国に名を馳せています。 大阪府内では、大阪市、堺市に次いで3番目の人口規模を誇り、 現在約50万人の市民が暮らす中核市として発展を続けています。

> 歴史と自然の豊かなまち 旧石器時代から始まる歴史と、古墳や史跡などの歴史遺産、 そして生駒山系の豊かな自然は市民の大切な財産です。