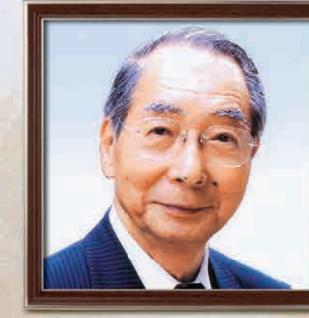

山中伸弥氏 [昭和37年9月4日~] Shinya Yamanaka [September 4, 1962~]

小学校3年生までを東大阪市内で過ごされ、あらゆる細胞に 分化する能力があるiPS細胞の作製に世界で初めて成功 し、平成24年12月にノーベル生理学・医学賞を受賞されまし た。この業績は、全世界に夢と希望を与えるものであり、さら には本市の発展に大きく寄与されましたので、平成25年 (2013年)7月1日、名誉市民の称号を贈りました。

Born and raised in Higashiosaka until the 3rd grade of elementary school. In December 2012, Dr. Yamanaka was awarded Nobel Prize in Physiology and Medicine for his successful creation first in the world of iPS cells that are capable to develop into all cell types. In recognition of his great achievement that gives dream and hope to the whole world and his great contribution to our city, Higashiosaka bestowed a title of Honorary Citizen on him in July 1, 2013.