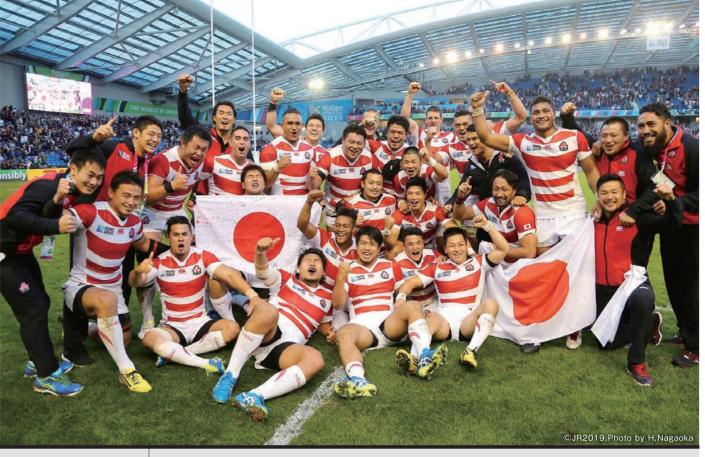

昭和42年に布施市・河内市・枚岡市の三市合併により誕生し、現在約50万人の市民が暮らす大阪府 内第3の都市である東大阪市は、平成29年2月に市制施行50周年という大きな節目を迎えました。

本市には、世界に誇るオンリーワン、ナンバーワンの技術をもった中小企業が集積しており、歯ブラシから人 工衛星まで何でもつくれる「モノづくりのまち」として全国に名を馳せています。また、全国高等学校ラグビーフッ トボール大会の開催地でもあり、多くのラガーにとって憧れの聖地である東大阪市花園ラグビー場を有する「ラ グビーのまち」としても知られています。この日本最古のラグビー専用球技場は、ラグビーワールドカップ2019日 本大会の開催地の一つに決定されており、国内外から多数のお客様を迎え入れることになる同大会は、本市 のさらなる発展のための大きなチャンスになると考えております。

Our city is also recognized as "City of Rugby," with Higashiosaka Hanazono Rugby Stadium which is a venue for the National High School Rugby Tournament and a mecca for many rugby players. This Japan's oldest rugby-specific stadium was selected as one of the venues for the Rugby World Cup 2019 and is expected to attract

#### Our Solidarity suitable for the mecca for rugby

Hanazono Rugby Stadium was opened in 1929 as Japan's oldest rugby-specific stadium. The stadium whose name is recognized all over the country is recognized as a mecca by all rugby players and fans. In March 1991, Higashiosaka, where the stadium is located, declared "City of Rugby," and is promoting city development making advantages of rugby's images; "Dynamism and Toughness," "Solidarity and Unity" and "Fellowship and Purity."