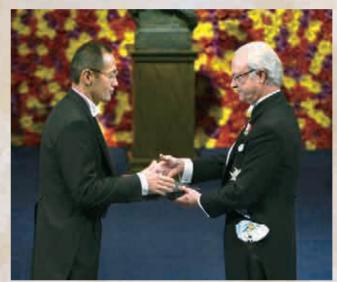

山中伸弥氏 [昭和37年9月4日~] Shinya Yamanaka [September 4, 1962~]

小学校3年生までを東大阪市内で過ごされ、あらゆる細胞に 分化する能力があるiPS細胞の作製に世界で初めて成功 し、平成24年12月にノーベル生理学・医学賞を受賞されまし た。この業績は、全世界に夢と希望を与えるものであり、さら には本市の発展に大きく寄与されましたので、平成25年 (2013年)7月1日、名誉市民の称号を贈りました。

Born and raised in Higashiosaka until the 3rd grade of elementary school. In December 2012, Dr. Yamanaka was awarded Nobel Prize in Physiology and Medicine for his successful creation first in the world of iPS cells that are capable to develop into all cell types. In recognition of his great achievement that gives dream and hope to the whole world and his great contribution to our city, Higashiosaka bestowed a title of Honorary Citizen on him in July 1, 2013.

#### 市民の皆さんへメッセージをお願いします。

東大阪市で育ち、ずっと関わってきたので、町工場の力や 魅力あるまちに感謝の気持ちがいっぱいです。私が見本に なるかどうか分かりませんが、生き方のひとつの例として見て いただけたらうれしいです。

東大阪市出身の素晴らしい方はたくさんいらっしゃいます。 色々な人材が登場してくれることを期待しています。

平成25年7月に名誉市民の称号を贈呈