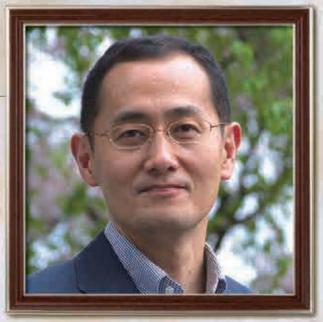

山中伸弥氏 [昭和37年9月4日~] Shinya Yamanaka [September 4, 1962~]

小学校3年生までを東大阪市内で過ごされ、あらゆる細胞に 分化する能力があるiPS細胞の作製に世界で初めて成功 し、平成24年12月にノーベル生理学・医学賞を受賞されまし た。この業績は、全世界に夢と希望を与えるものであり、さら には本市の発展に大きく寄与されましたので、平成25年 (2013年)7月1日、名誉市民の称号を贈りました。

Born and raised in Higashiosaka until the 3rd grade of elementary school. In December 2012, Dr. Yamanaka was awarded Nobel Prize in Physiology and Medicine for his successful creation first in the world of iPS cells that are capable to develop into all cell types. In recognition of his great achievement that gives dream and hope to the whole world and his great contribution to our city, Higashiosaka bestowed a title of Honorary Citizen on him in July 1, 2013.