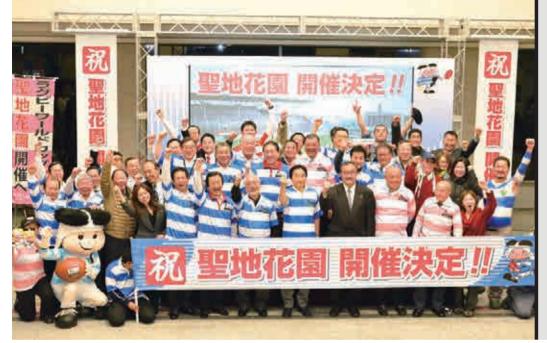

平成27年3月2日、 ラグビーワールドカップ 2019™開催地に 東大阪市花園 ラグビー場が決定

アイルランドのダブリンで 行われた発表会が市役 所で生中継され、「大阪・ 東大阪 | と読み上げられ ると会場は大歓声に包ま れました。

花園ラグビー場 みらい魅力活性化 委員会発足

ラグビーワールドカップ 2019<sup>™</sup>日本大会の花 園開催の成功と東大阪 市経済の活性化に向け て設立。

大躍進!! ラグビー日本代表