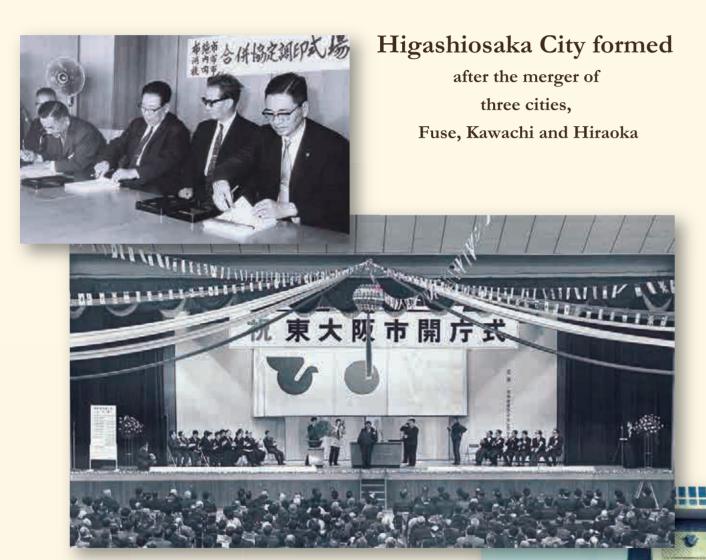

#### 東大阪市勢要覧2017

発行:平成29年(2017年)2月 東大阪市 〒577-8521 東大阪市荒本北一丁目1番1号 TEL:06-4309-3000(代)

http://www.city.higashiosaka.lg.jp/

Higashiosaka City Moving toward a brighter future with 50 Years of History

昭和42年2月1日、布施市、河内市、枚岡市の3市が合併し、 新たなスタートをきった東大阪市。 平成29年2月1日に市制施行50周年を迎え、さらなる発展を誓います。

On February 1, 1967, our city made a new start as Higashiosaka City after the merger of three cities, Fuse, Kawachi and Hiraoka,

We are committed to further development of Higashiosaka with the 50th anniversary of municipalization on February 1, 2017.

## <sup>布施・河内・枚岡の3市が合併して</sup> 東大阪市誕生